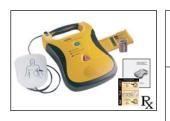

# Defibtech Lifeline AED and Accessories

| DTL-01 | Lifeline AED, RX, 5-year Battery with 9V<br>Lithium Battery, Adult Defibrillation<br>Pads, User Manual, Quick Use Card,<br>Responder Kit, Administrator Toolkit |
|--------|-----------------------------------------------------------------------------------------------------------------------------------------------------------------|
| DTL-02 | Lifeline AED, RX, 7-year Battery with 9V<br>Lithium Battery, Adult Defibrillation                                                                               |

Pads, User Manual, Quick Use Card Responder Kit, Administrator Toolkit