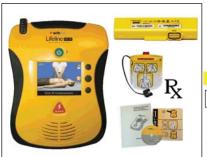

## LIFELINE VIEW AED Package

Lifeline AED, RX, 4-year Battery, DTV-01 Adult Defibrillation Pads, User Manual, Quick Use Card, AED Responder Kit, Administrator Toolkit