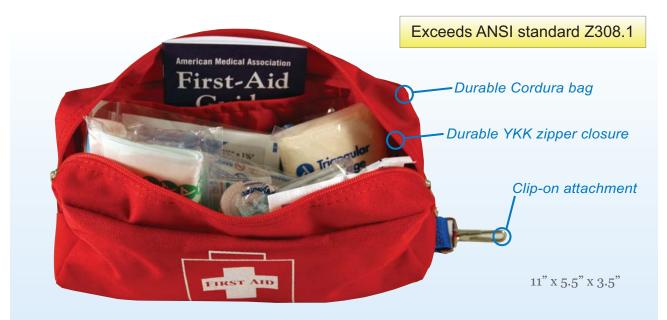

## First Aid Kits: Basic Kit #FAP151

Do you need a simple solution to be better equiped for the unexpected? Take a look at the First Voice First Aid Kits. Each component is hand-selected by our experts to deliver the most comprehensive solution for your needs. Not seeing one that fits what you're looking for? Then look into getting a customized first aid kit for your organization.

## **Basic Kit Includes**

| 1 - First Aid Guide             |
|---------------------------------|
| 2 - Non-latex gloves            |
| 1 - Scissors 4.5"               |
| 1 - Plastic Forceps (Tweezers)  |
| 1 - CPR Mask                    |
| 3 - Hand Sanitizer              |
| 1 - Glucose for Diabetic Events |
| 1 - Disposable Thermometer      |
| 1 - Pen                         |
| 1 - Emergency Form              |
| 5 - Antiseptic Wipes            |
| 3 - Triple Antibiotic Ointment  |
|                                 |

| 1 - Sting Relief Wipe        |
|------------------------------|
| 3 - Hydrocortisone           |
| 3 - Burn Gel                 |
| 1 - Wound closure strip      |
| 10 - 1" x 3" Adhesive Strips |
| 2 - Finger Tip Bandages      |
| 2 - Knuckle Bandages         |
| 2 - 2" x 4 1/2" Bandage      |
| 1 - 2" x 2" Moleskin         |
| 1 - Finger Splint            |
| 1 - 1/2" x 2.5 yd. tape      |
| 1 - 4" x 5" cold pack        |
|                              |

| 1 - Triangle Bandage 40" x 40" x 56" |
|--------------------------------------|
| 4 - 4" x 4" Sterile Gauze Pads       |
| 4 - 2″ x 2" Sterile Gauze pads       |
| 2 - Sterile Eye pads                 |
| 1 - 1 oz. Eye Wash                   |
| 1 - 4" Elastic Bandages              |
| 1 - 5″ x 9" Trauma pad               |
| 1 - 3"x 4" Non-adhesive Pad          |
| 1 - Burn Dressing                    |
| 1 - Trauma Bandage                   |
| 1 - Gauze Roll                       |
| 1 - Label/fill list (2 sided)        |