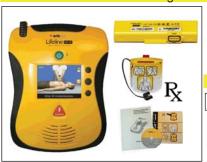

# LIFELINE VIEW AED Package

Lifeline AED, RX, 4-year Battery, DTV-01 Adult Defibrillation Pads, User Manual, Quick Use Card, AED Responder Kit, Administrator Toolkit