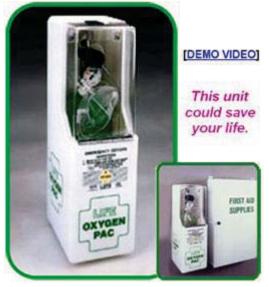

LIFE is Time™ When minutes count **EMERGENCY OXYGEN** can be the difference between LIFE OR DEATH.

Simple and EASY TO USE, X

External Two-step Instructions and Clear Cover Inhalator: administer supplemental oxygen for a breathing victim

Resuscitator: oxygen enriched mouth-to-mask CPR for a non-breathing victim

- Easily Portable with Convenient Handle X 20" x 6" x 9" - 16lbs - Aluminum Cylinder
- **Wall Mount** for Recognition and Accessibility, always available on display for easy access
- Simple "On-Off" Control Lever  $\boxtimes$
- **Constant Reading Supply Gauge**  $\boxtimes$ (other units must be turned on to read gauge)
- X 90 Minute Supply @ 6LPM - 566 liters Oxygen
- **Resuscitation LIFE® CPR Mask**  $\boxtimes$ with One-Way Valve fits both adult and child
- Cylinder is easily disposable/replaceable  $\boxtimes$ or low-cost refillable
- $\boxtimes$ Tight Seal Protects Unit from Dust and Moisture
- X Units Come Ready-to-Use full of oxygen with wall brackets and screws
- **5 Year Warranty**  $\boxtimes$
- $\boxtimes$ **NON-PRESCRIPTION**