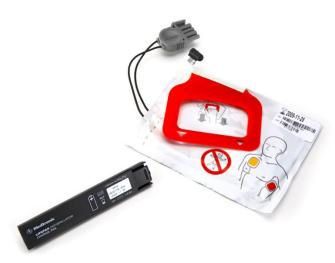

Part #: 11403-000002-TS

Replacement Kit for CHARGE-PAK charging unit and QUIK-PAK pacing/defibrillation/ECG electrode pads. Includes 1 set of electrode pads and 1 CHARGE-PAK charging unit. Also includes a CHARGE-PAK discharger, which is used to safely deplete a used CHARGE-PAK prior to disposal or recycling.